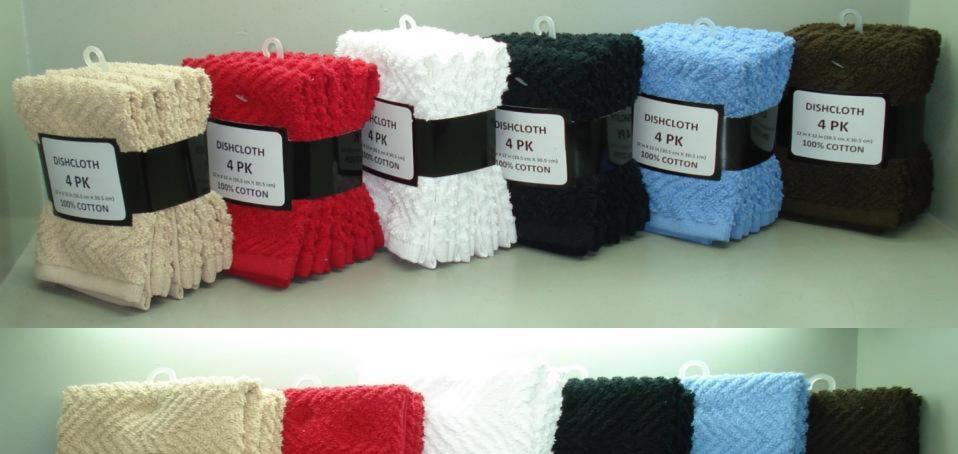

## PRODUCT RANGE

- Terry Towels: All sorts of Terry Towel in Dyed, Basic, Luxury, Dobby, Jacquard.
- Bathrobes: Shawl Collar, Kimono, Hooded Styles in Plain dyed.
- Bathroom Textiles (Washing Gloves, Bath Mats, Bar Mops)
  - Institutional Towels: White Towels
- Kitchen Linen: Terry Kitchen Towels, Ovenmit, Potholder.