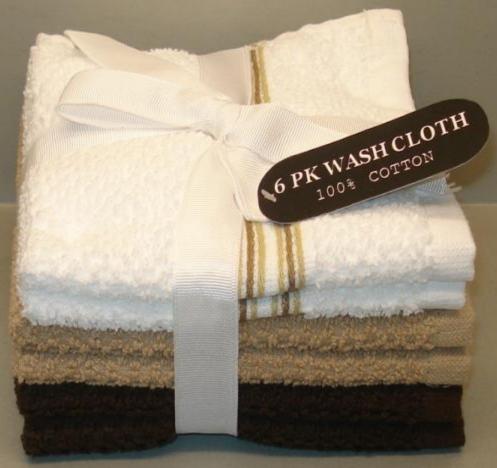

## PRODUCT RANGE

- Terry Towels: All sorts of Terry Towel in Dyed, Basic, Luxury, Dobby, Jacquard.
- Bathrobes: Shawl Collar, Kimono, Hooded Styles in Plain dyed.
- Bathroom Textiles (Washing Gloves, Bath Mats, Bar Mops)
  - Institutional Towels: White Towels
- Kitchen Linen: Terry Kitchen Towels, Ovenmit, Potholder.