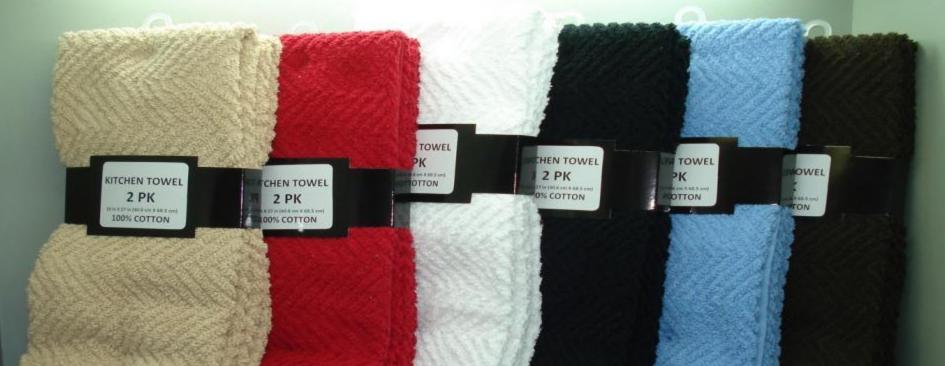

## PRODUCT RANGE

- Terry Towels: All sorts of Terry Towel in Dyed, Basic, Luxury, Dobby, Jacquard.
- Bathrobes: Shawl Collar, Kimono, Hooded Styles in Plain dyed.
- Bathroom Textiles (Washing Gloves, Bath Mats, Bar Mops)
  - Institutional Towels: White Towels
- Kitchen Linen: Terry Kitchen Towels, Ovenmit, Potholder.