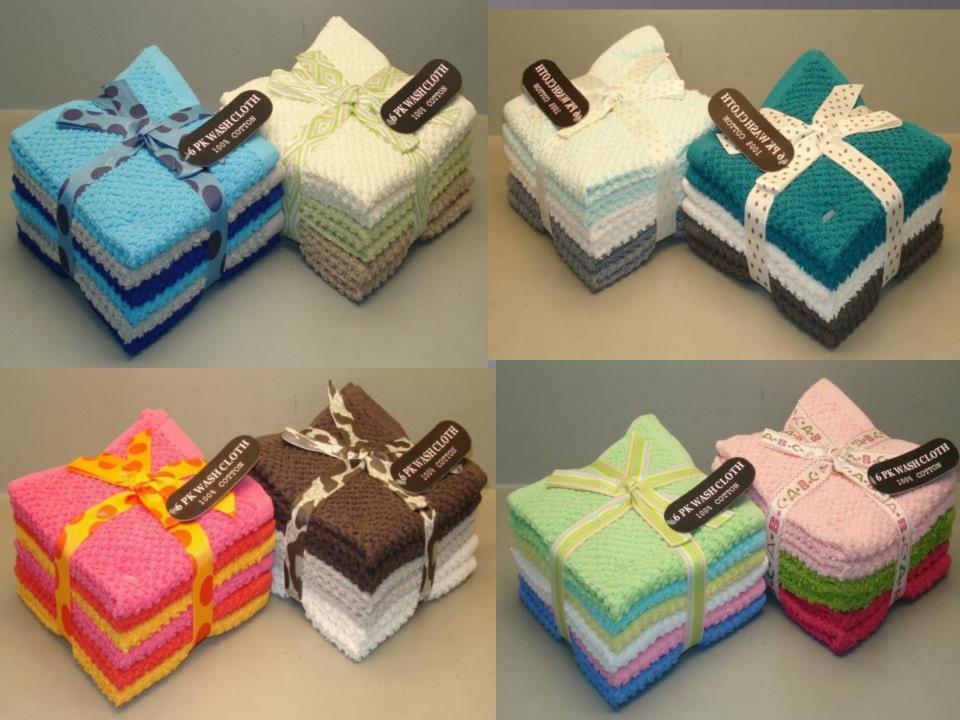

## PRODUCT RANGE

- Terry Towels: All sorts of Terry Towel in Dyed, Basic, Luxury, Dobby, Jacquard.
- Bathrobes: Shawl Collar, Kimono, Hooded Styles in Plain dyed.
- Bathroom Textiles (Washing Gloves, Bath Mats, Bar Mops)
  - Institutional Towels: White Towels
- Kitchen Linen: Terry Kitchen Towels, Ovenmit, Potholder.