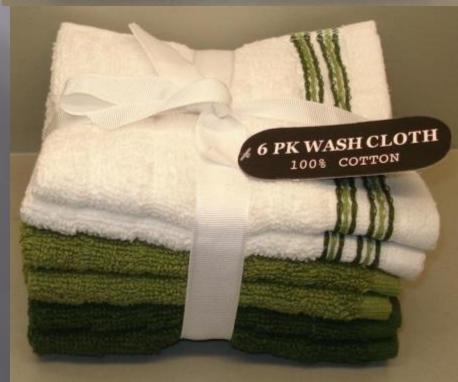

## PRODUCT RANGE

- Terry Towels: All sorts of Terry Towel in Dyed, Basic, Luxury, Dobby, Jacquard.
- Bathrobes: Shawl Collar, Kimono, Hooded Styles in Plain dyed.
- Bathroom Textiles (Washing Gloves, Bath Mats, Bar Mops)
  - Institutional Towels: White Towels
- Kitchen Linen: Terry Kitchen Towels, Ovenmit, Potholder.