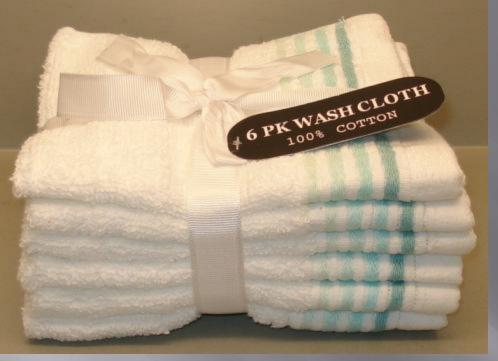

## PRODUCT RANGE

- Terry Towels: All sorts of Terry Towel in Dyed, Basic, Luxury, Dobby, Jacquard.
- Bathrobes: Shawl Collar, Kimono, Hooded Styles in Plain dyed.
- Bathroom Textiles (Washing Gloves, Bath Mats, Bar Mops)
  - Institutional Towels: White Towels
- Kitchen Linen: Terry Kitchen Towels, Ovenmit, Potholder.