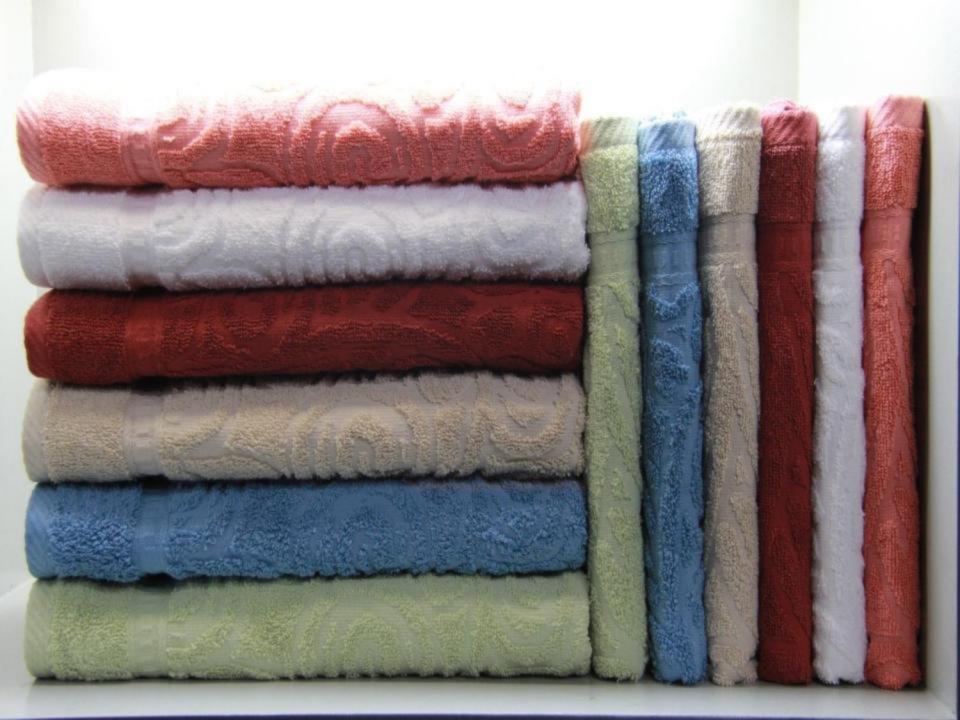

## PRODUCT RANGE

- Terry Towels: All sorts of Terry Towel in Dyed, Basic, Luxury, Dobby, Jacquard.
- Bathrobes: Shawl Collar, Kimono, Hooded Styles in Plain dyed.
- Bathroom Textiles (Washing Gloves, Bath Mats, Bar Mops)
  - Institutional Towels: White Towels
- Kitchen Linen: Terry Kitchen Towels, Ovenmit, Potholder.