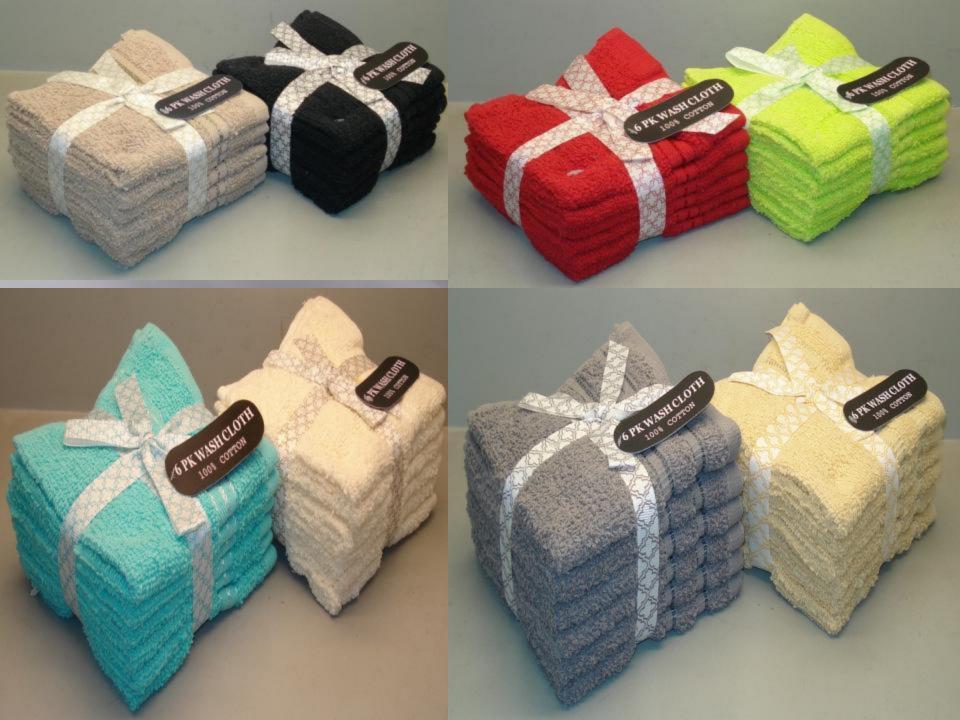

## PRODUCT RANGE

- Terry Towels: All sorts of Terry Towel in Dyed, Basic, Luxury, Dobby, Jacquard.
- Bathrobes: Shawl Collar, Kimono, Hooded Styles in Plain dyed.
- Bathroom Textiles (Washing Gloves, Bath Mats, Bar Mops)
  - Institutional Towels: White Towels
- Kitchen Linen: Terry Kitchen Towels, Ovenmit, Potholder.