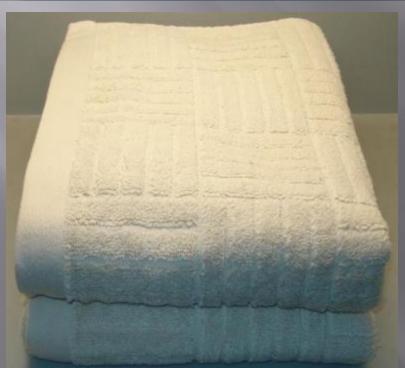

## PRODUCT RANGE

- Terry Towels: All sorts of Terry Towel in Dyed, Basic, Luxury, Dobby, Jacquard.
- Bathrobes: Shawl Collar, Kimono, Hooded Styles in Plain dyed.
- Bathroom Textiles (Washing Gloves, Bath Mats, Bar Mops)
  - Institutional Towels: White Towels
- Kitchen Linen: Terry Kitchen Towels, Ovenmit, Potholder.