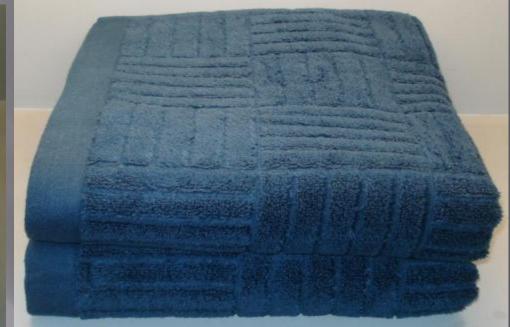

## PRODUCT RANGE

- Terry Towels: All sorts of Terry Towel in Dyed, Basic, Luxury, Dobby, Jacquard.
- Bathrobes: Shawl Collar, Kimono, Hooded Styles in Plain dyed.
- Bathroom Textiles (Washing Gloves, Bath Mats, Bar Mops)
  - Institutional Towels: White Towels
- Kitchen Linen: Terry Kitchen Towels, Ovenmit, Potholder.