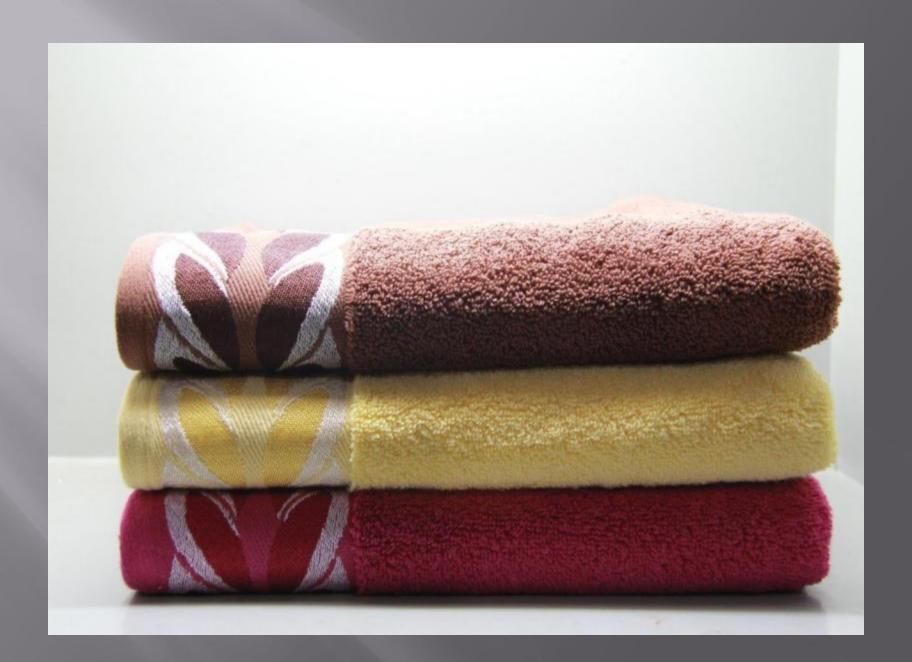

## PRODUCT RANGE

- Terry Towels: All sorts of Terry Towel in Dyed, Basic, Luxury, Dobby, Jacquard.
- Bathrobes: Shawl Collar, Kimono, Hooded Styles in Plain dyed.
- Bathroom Textiles (Washing Gloves, Bath Mats, Bar Mops)
  - Institutional Towels: White Towels
- Kitchen Linen: Terry Kitchen Towels, Ovenmit, Potholder.