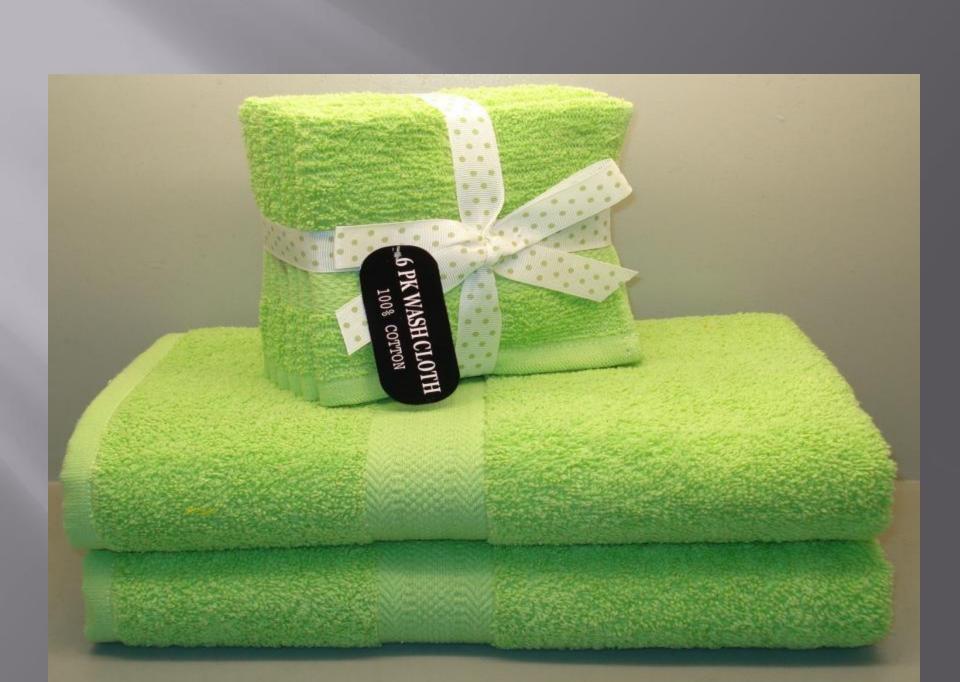

## PRODUCT RANGE

- Terry Towels: All sorts of Terry Towel in Dyed, Basic, Luxury, Dobby, Jacquard.
- Bathrobes: Shawl Collar, Kimono, Hooded Styles in Plain dyed.
- Bathroom Textiles (Washing Gloves, Bath Mats, Bar Mops)
  - Institutional Towels: White Towels
- Kitchen Linen: Terry Kitchen Towels, Ovenmit, Potholder.