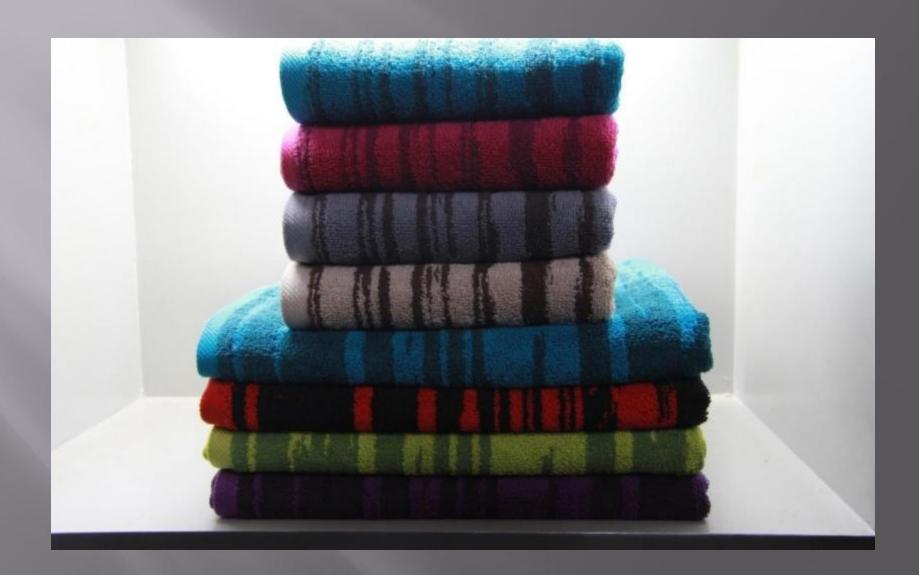

## PRODUCT RANGE

- Terry Towels: All sorts of Terry Towel in Dyed, Basic, Luxury, Dobby, Jacquard.
- Bathrobes: Shawl Collar, Kimono, Hooded Styles in Plain dyed.
- Bathroom Textiles (Washing Gloves, Bath Mats, Bar Mops)
  - Institutional Towels: White Towels
- Kitchen Linen: Terry Kitchen Towels, Ovenmit, Potholder.