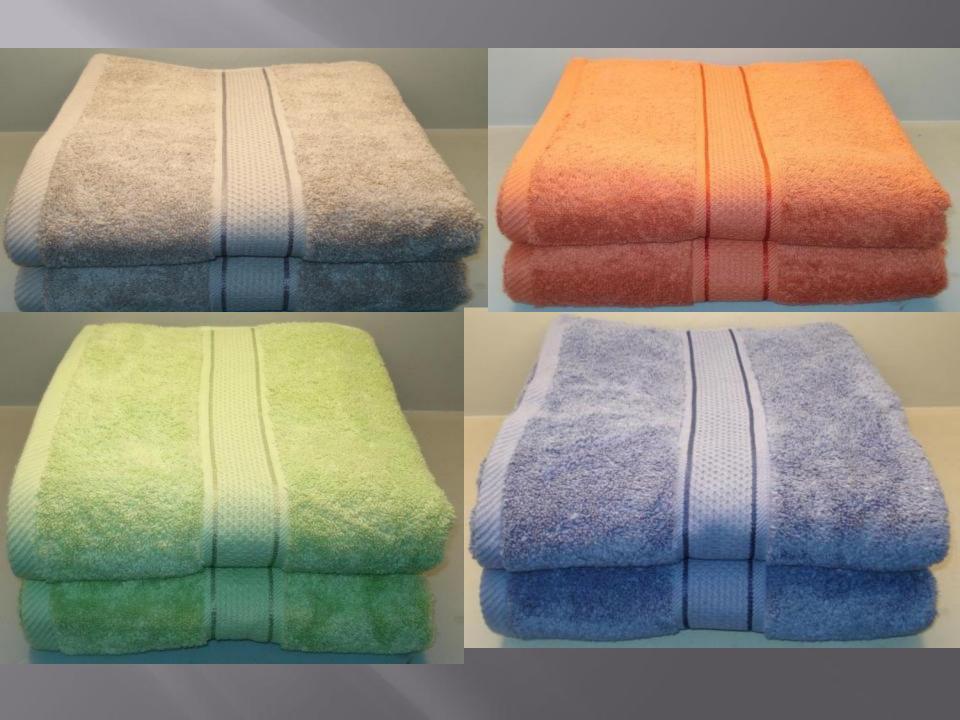

## PRODUCT RANGE

- Terry Towels: All sorts of Terry Towel in Dyed, Basic, Luxury, Dobby, Jacquard.
- Bathrobes: Shawl Collar, Kimono, Hooded Styles in Plain dyed.
- Bathroom Textiles (Washing Gloves, Bath Mats, Bar Mops)
  - Institutional Towels: White Towels
- Kitchen Linen: Terry Kitchen Towels, Ovenmit, Potholder.