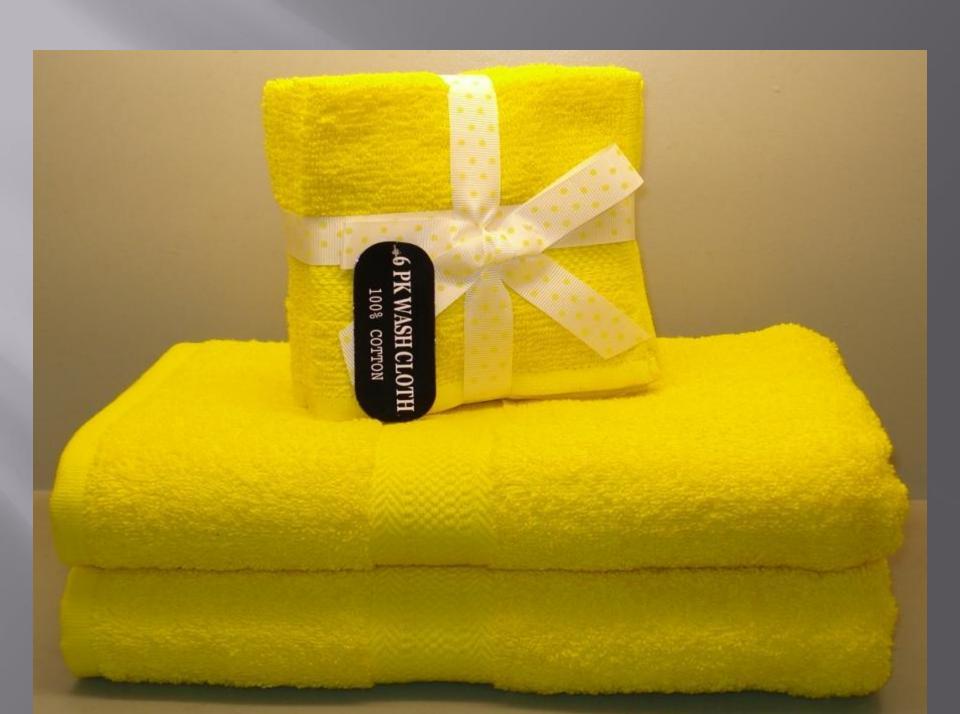

## PRODUCT RANGE

- Terry Towels: All sorts of Terry Towel in Dyed, Basic, Luxury, Dobby, Jacquard.
- Bathrobes: Shawl Collar, Kimono, Hooded Styles in Plain dyed.
- Bathroom Textiles (Washing Gloves, Bath Mats, Bar Mops)
  - Institutional Towels: White Towels
- Kitchen Linen: Terry Kitchen Towels, Ovenmit, Potholder.