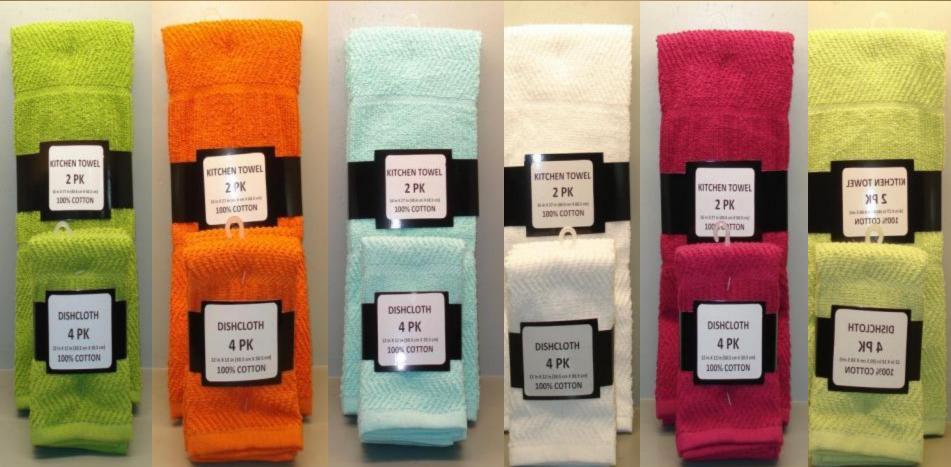

## PRODUCT RANGE

- Terry Towels: All sorts of Terry Towel in Dyed, Basic, Luxury, Dobby, Jacquard.
- Bathrobes: Shawl Collar, Kimono, Hooded Styles in Plain dyed.
- Bathroom Textiles (Washing Gloves, Bath Mats, Bar Mops)
  - Institutional Towels: White Towels
- Kitchen Linen: Terry Kitchen Towels, Ovenmit, Potholder.